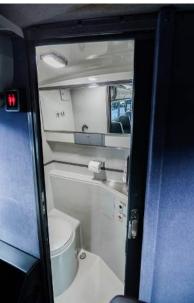

## **Executive Coach Amenities:**

- Up to 30 Passengers
- Wide Entry Stairway
- Individual Headrests
- Individual Cupholders
- Customizable PCU Controls
  - Overhead Lighting
  - Overhead Ventilation
  - Overhead Speakers
- Multiple Overhead Screens
- 2+1 Seating For Extended Leg Room
- Reclining Seat & Leg Rests
- Interior Ambient Lighting
- CD/DVD Player
- Free Wi-FI
- Overhead Luggage
- Undercarriage Luggage