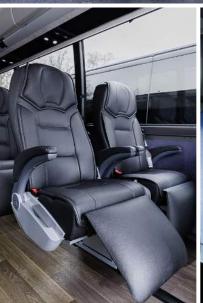

## **Executive Coach Amenities:**

- Up to 30 Passengers
- Wide Entry Stairway
- Individual Headrests
- Individual Cupholders
- Customizable PCU Controls
  - Overhead Lighting
  - Overhead Ventilation
  - Overhead Speakers
- Multiple Overhead Screens
- 2+1 Seating For Extended Leg Room
- Reclining Seat & Leg Rests
- Interior Ambient Lighting
- CD/DVD Player
- Free Wi-FI
- Overhead Luggage
- Undercarriage Luggage