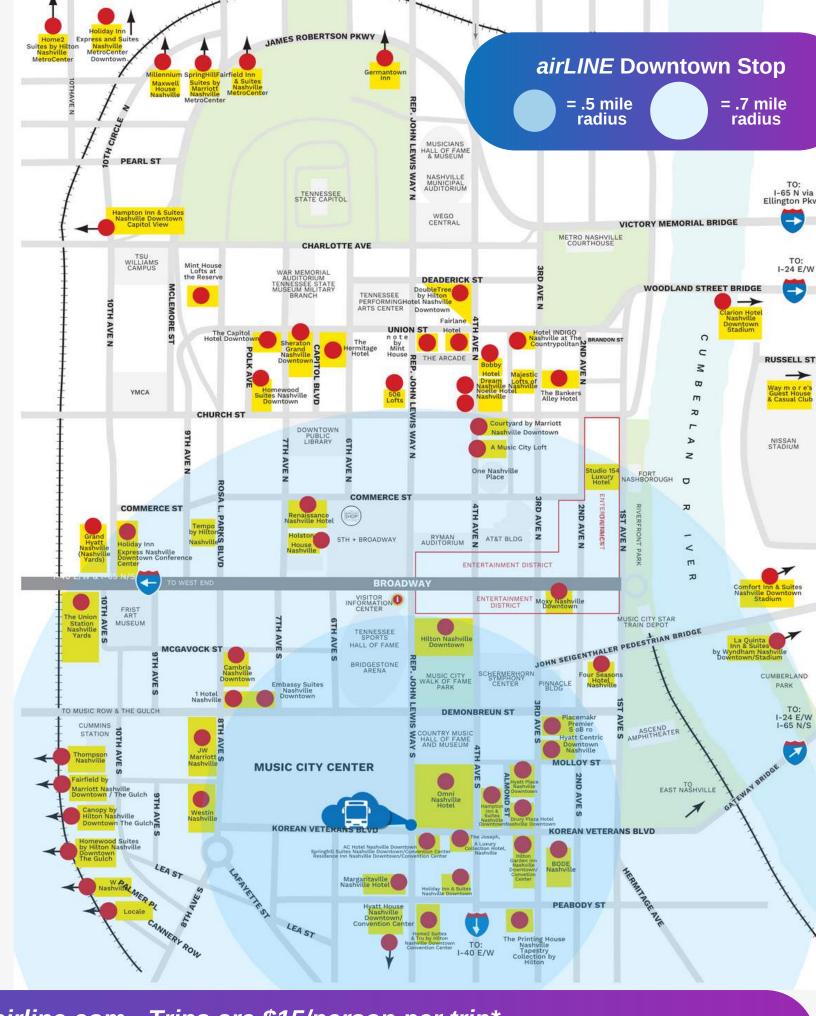

## **Downtown Stop Located Near Major Hotels & Attractions**

### Walkable From airLINE Downtown Stop:\*

#### Attractions/Venues (within .7 miles of Downtown Stop)

- · Music City Center
- · Country Music Hall of Fame • Ryman Auditorium
- 5<sup>th</sup> + Broadway
- Bridgestone Arena
- Schermerhorn Symphony Center

### Broadway/Honkytonk Highway

- Entertainment District
- 2<sup>nd</sup> Ave Historic District
- Ascend Amphitheater
- · Music City Walk of Fame
- Riverfont Park

#### Hotels (within 2500 ft of Downtown Stop- Closest to Furthest)

- · Omni Nashville Hotel
- JW Marriott Nashville
- The Westin Nashville
- 1 Hotel Nashville
- AC Hotel by Marriott Nashville
- Cambria Hotel Nashville Downtown
- Embassy Suites by Hilton Nashville
- · Hilton Nashville Downtown
- Residence Inn by Marriott Nashville

• Home2 Suites by Hilton Nashville

- Hampton Inn & Suites Nashville
- Hilton Garden Inn Nashville
- Holiday Inn & Suites Nashville

- Hyatt Place Nashville Downtown Margaritaville Hotel Nashville
- The Joseph
- Tru by Hilton Nashville
- Drury Plaza Hotel Nashville
- Holiday Inn Express Nashville
- Holston House Nashville
- Hyatt Centric Downtown Nashville
- Hyatt House Nashville/Downtown
- Moxy Nashville Downtown
- The Union Station Nashville Yards
- · Grand Hyatt Nashville
- Renaissance Nashville Hotel