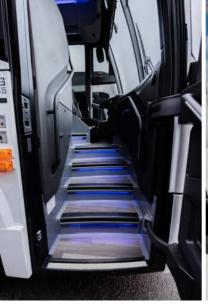

## **Motorcoach Amenities**

- Up to 56 Passengers
- Wide Entry Stairway
- Individual Headrests & Footrests
- Individual 120v Outlets
- Customizable PCU Controls
  - Overhead Lighting
  - Overhead Ventalation
  - Overhead Speakers
- Multiple Overhead Screen
- DVD Player (Bring Your Own Movies)
- On Board Hi-Speed Wifi
- Overhead Luggage
- Undercarriage Luggage
- Premium Ergonomic Cloud One Seating
- Interior Ambient RGB Lighting Customization