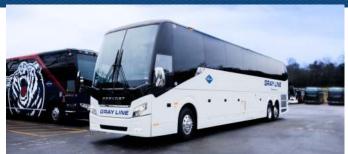

## **Motorcoach Amenities**

- Up to 56 Passengers
- Wide Entry Stairway
- Individual Headrests & Footrests
- Individual 120v Outlets
- Customizable PCU Controls
  - Overhead Lighting
  - Overhead Ventalation
  - Overhead Speakers
- Multiple Overhead Screen
- DVD Player (Bring Your Own Movies)
- On Board Hi-Speed Wifi
- Overhead Luggage
- Undercarriage Luggage
- Premium Ergonomic Cloud One Seating
- Interior Ambient RGB Lighting Customization

## Motorcoach

₩ Up To 56 Passengers