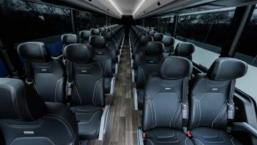

## **Motorcoach Amenities**

- Up to 56 Passengers
- Wide Entry Stairway
- Individual Headrests & Footrests
- Individual 120v Outlets
- Customizable PCU Controls
  - Overhead Lighting
  - Overhead Ventalation
  - Overhead Speakers
- Multiple Overhead Screen
- DVD Player (Bring Your Own Movies)
- On Board Hi-Speed Wifi
- Overhead Luggage
- Undercarriage Luggage
- Premium Ergonomic Cloud One Seating
- Interior Ambient RGB Lighting Customization

## Motorcoach

₩ Up To 56 Passengers