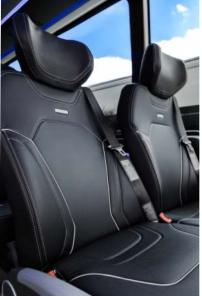

## **Motorcoach Amenities**

- Up to 56 Passengers
- Wide Entry Stairway
- Individual Headrests & Footrests
- Individual 120v Outlets
- Customizable PCU Controls
  - Overhead Lighting
  - Overhead Ventalation
  - Overhead Speakers
- Multiple Overhead Screen
- DVD Player (Bring Your Own Movies)
- On Board Hi-Speed Wifi
- Overhead Luggage
- Undercarriage Luggage
- Premium Ergonomic Cloud One Seating
- Interior Ambient RGB Lighting Customization