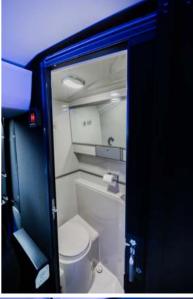

## **Motorcoach Amenities**

- Up to 56 Passengers
- Wide Entry Stairway
- Individual Headrests & Footrests
- Individual 120v Outlets
- Customizable PCU Controls
  - Overhead Lighting
  - Overhead Ventalation
  - Overhead Speakers
- Multiple Overhead Screen
- DVD Player (Bring Your Own Movies)
- On Board Hi-Speed Wifi
- Overhead Luggage
- Undercarriage Luggage
- Premium Ergonomic Cloud One Seating
- Interior Ambient RGB Lighting Customization