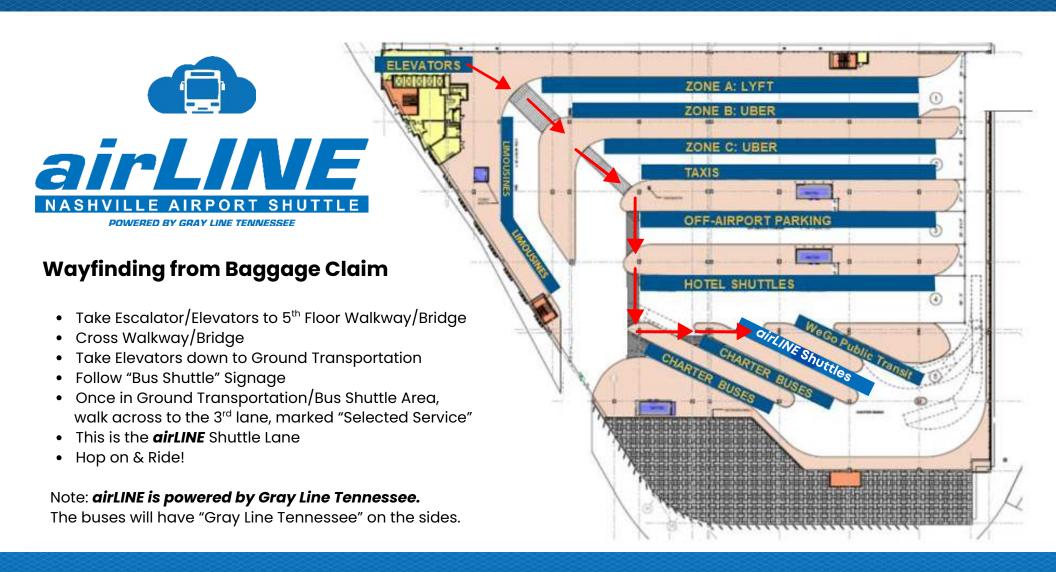

| 2:30 PM                      | 2:40 PM                        | 3:10 PM             |
| 3:30 PM               | 4:00 PM                  | 4:10 PM                    | 4:40 PM             | 3:30 PM               | 4:00 PM                      | 4:10 PM                        | 4:40 PM             |
| 5:00 PM               | 5:30 PM                  | 5:40 PM                    | 6:10 PM             | 5:00 PM               | 5:30 PM                      | 5:40 PM                        | 6:10 PM             |
| 6:30 PM               | 7:00 PM                  | 7:10 PM                    | 8:00 PM             | 6:30 PM               | 7:00 PM                      | 7:10 PM                        | 8:00 PM             |

## Nashville International Airport (Ground Transportation)